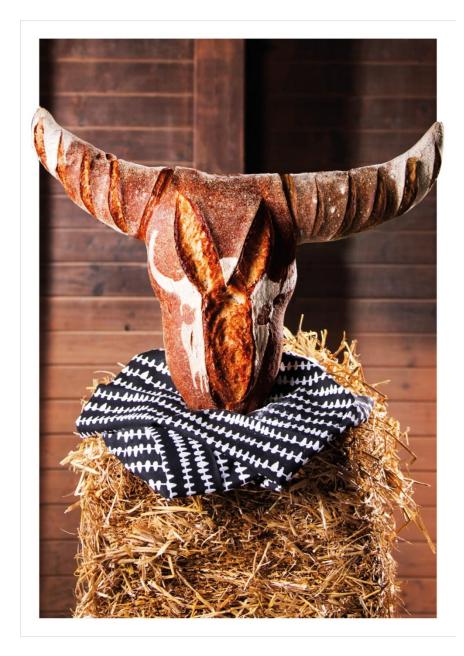

Mixing time: 4 + 5 minutes Dough temperature:  $27^{\circ}$  C  $-29^{\circ}$  C

Bulk fermentation time: 20 minutes covered in dough basins

Scaling weight: 2 x 0.750 kg
Intermediate proof: 5 minutes

Processing: bull's head shape

Instructions for use:

After the bulk fermentation time, scale the dough pieces, mould round with rye flour and allow intermediate proof. For the bull's head, fold the dough pieces as a triangle in the lower third and roll out the upper third flat. For the horns, shape the dough piece long and pointed, place in the centre of the rolled-out dough of the bull's head and fold the dough tongue over to the front. Then put onto slightly floured cloths with the upper side downwards and allow retarded fermentation. After the retarded fermentation, allow the dough pieces to stand for 50 - 60 minutes. Turn the dough pieces for the bull's head and place on setters. Subsequently, place the template on top and dust slightly with wheat flour. Using a knife, carefully cut a Y into the bull's head. Bake giving steam which is not allowed to escape.